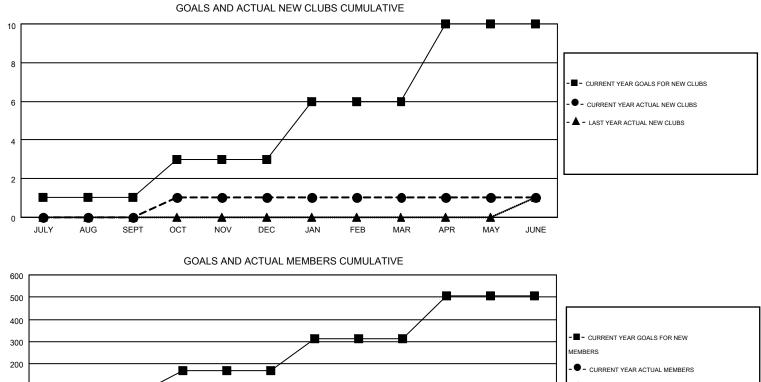

## LOCATION: SOUTH CAROLINA

|   | мт  | · ~ | ۸ | 1 |
|---|-----|-----|---|---|
| G | VII |     | ~ | 1 |

|                       |                  | Clubs     |                  |                       |               |                    | Members                                |                    |                  |
|-----------------------|------------------|-----------|------------------|-----------------------|---------------|--------------------|----------------------------------------|--------------------|------------------|
| RESULTS FOR 2014-2015 |                  |           |                  | RESULTS FOR 2014-2015 |               |                    |                                        |                    |                  |
| QUARTER               | NEW CLUB<br>GOAL | NEW CLUBS | DROPPED<br>CLUBS | NET<br>GAIN/LOSS      | QUARTER       | NEW MEMBER<br>GOAL | CHARTER AND<br>NEW<br>MEMBERS<br>ADDED | DROPPED<br>MEMBERS | NET<br>GAIN/LOSS |
| JULY/AUG/SEPT         | 1                | 0         | 1                | -1                    | JULY/AUG/SEPT | 65                 | 70                                     | 132                | -62              |
| OCT/NOV/DEC           | 2                | 1         | 2                | -1                    | OCT/NOV/DEC   | 105                | 121                                    | 174                | -53              |
| JAN/FEB/MAR           | 3                | 0         | 1                | -1                    | JAN/FEB/MAR   | 142                | 111                                    | 133                | -22              |
| APR/MAY/JUNE          | 4                | 0         | 3                | -3                    | APR/MAY/JUNE  | 192                | 98                                     | 166                | -68              |