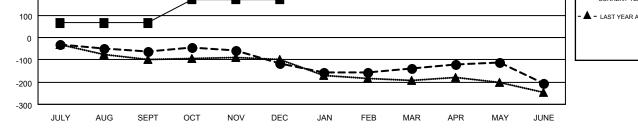

## LOCATION: SOUTH CAROLINA

|   | мт  | · ~ | ۸ | 1 |
|---|-----|-----|---|---|
| G | VII |     | ~ | 1 |

|                       |                  | Clubs     |                  |                       |               |                    | Members                                |                    |                  |
|-----------------------|------------------|-----------|------------------|-----------------------|---------------|--------------------|----------------------------------------|--------------------|------------------|
| RESULTS FOR 2014-2015 |                  |           |                  | RESULTS FOR 2014-2015 |               |                    |                                        |                    |                  |
| QUARTER               | NEW CLUB<br>GOAL | NEW CLUBS | DROPPED<br>CLUBS | NET<br>GAIN/LOSS      | QUARTER       | NEW MEMBER<br>GOAL | CHARTER AND<br>NEW<br>MEMBERS<br>ADDED | DROPPED<br>MEMBERS | NET<br>GAIN/LOSS |
| JULY/AUG/SEPT         | 1                | 0         | 1                | -1                    | JULY/AUG/SEPT | 65                 | 70                                     | 132                | -62              |
| OCT/NOV/DEC           | 2                | 1         | 2                | -1                    | OCT/NOV/DEC   | 105                | 121                                    | 174                | -53              |
| JAN/FEB/MAR           | 3                | 0         | 1                | -1                    | JAN/FEB/MAR   | 142                | 111                                    | 133                | -22              |
| APR/MAY/JUNE          | 4                | 0         | 3                | -3                    | APR/MAY/JUNE  | 192                | 98                                     | 166                | -68              |